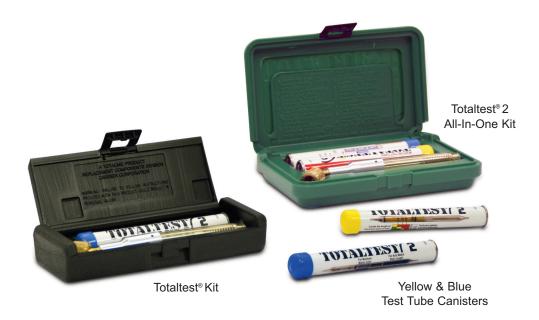

# **Ordering Information:**

Yellow

Test Tube

Blue Test

Tube

Part No.: TT1-001 Totaltest® Kit

### Includes:

- One Totaltest instrument
- · Five blue Totaltest test tubes
- · One Totaltest Kit case

Part No.: TT1-002 Totaltest®2 All-In-One Kit

#### Includes:

- One Totaltest instrument
- · Five blue Totaltest test tubes
- Five yellow Totaltest test tubes
- · One Totaltest Kit case